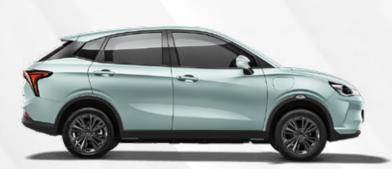

# **Crossover & fastback design** Smooth Powerful Elegant Agile

- Dolphin streamline with low wind resistance
- Hawk-eye laser headlights
- Suspended roof
- 4070mm length

benefits: ate and bea utiful appearance, effective ad improved driving safety

## **PRODUCT DIMENSIONS**

User benefits:

4070mm extra-long vehicle length, bringing a leapfrog space experience