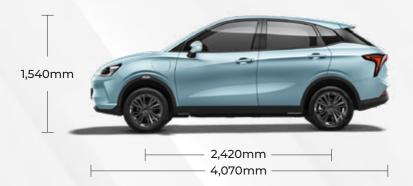

## **PRODUCT DIMENSIONS**

User benefits:

4070mm extra-long vehicle length, bringing a leapfrog space experience