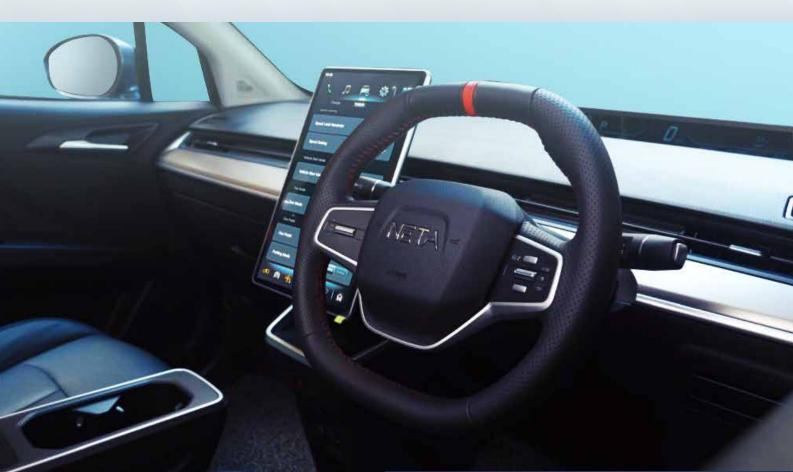

## HIGH TECH MINIMALIST INTERIOR

- 14.6" intonement screen
- 12" digital instrument screen
- **Ergonomic Zero Gravity Seats**

# DASHBOARD AND CABIN

- Streamlined Control: Buttonless Convenience
- Our innovative design offers an instant and intuitive connection between you and your vehicle, eliminating the need for buttons and enhancing your driving experience
- Android and iOS Seamless Phone Integration
- Effortlessly project your mobile phone's navigation, music, and phone calls onto the central control screen and operates your phone through the vehicle interface. This enables you to utilize the NETA V's 14.6" screen for clearer and more convenient navigation and other mobile phone functions

14.6-inch central control touchscreen