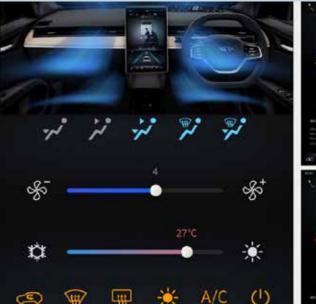

# DASHBOARD AND CABIN

- Streamlined Control: Buttonless Convenience
- Our innovative design offers an instant and intuitive connection between you and your vehicle, eliminating the need for buttons and enhancing your driving experience
- Android and iOS Seamless Phone Integration
- Effortlessly project your mobile phone's navigation, music, and phone calls onto the central control screen and operates your phone through the vehicle interface. This enables you to utilize the NETA V's 14.6" screen for clearer and more convenient navigation and other mobile phone functions

14.6-inch central control touchscreen