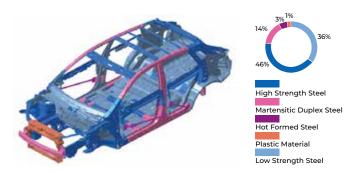

### **HIGH STRENGTH STEEL CAGE BODY**

The vehicle's structure comprises of 63% high-strength steel. The NETA V's front anti-collision steel beam, lower sill, A-pillar, and side roof beam are crafted from martensitic dual-phase steel, while its entire B-pillar is constructed from hot-formed steel exceeding 1500Mpa, guaranteeing exceptional strength and safety.