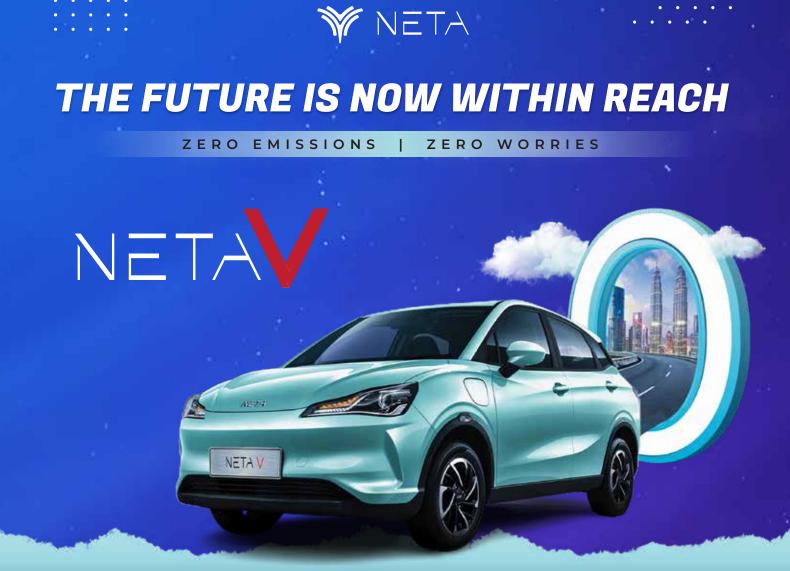

# **Crossover & fastback design** Smooth Powerful Elegant Agile

- Dolphin streamline with low wind resistance
- Hawk-eye laser headlights
- Suspended roof
- 4070mm length

benefits: ate and bea utiful appearance, effective ad improved driving safety

benefits: and powerful, concentrated light, long ition distance

- - ble waist line running through the front and back

penefits: pearance is intelligent and smooth, pleasing pearance is intelligent and smooth, pleasing

- View-Technological geometry texture

er benefits: friendly and exquisite, high-end luxury, delicate

- Sport style leather seats
- Encircling wrapping design
- Breathable perforated seats Hand stitched

a second s