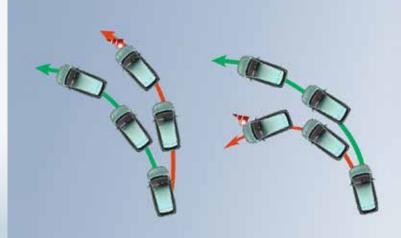

## ELECTRONIC STABILITY CONTROLLER

Our system utilizes data from sensors to assess the car's movement and send precise commands to parts like ABS and EBD to maintain perfect balance.

This keeps the car stable in different situations, especially when oversteering or understeering, improving safety and control for a seamless and integrated driving experience.