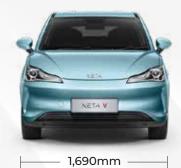

## **PRODUCT DIMENSIONS**

User benefits:

4070mm extra-long vehicle length, bringing a leapfrog space experience